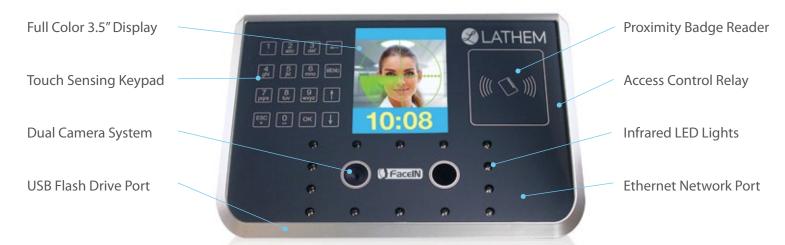

#### FR700 Specifications

| User Capacity                       | 500 Users (250 User's with V5 software)                        |
|-------------------------------------|----------------------------------------------------------------|
| Record Capacity                     | 150,000 Time Records                                           |
| Imaging System                      | Infrared Dual Cameras                                          |
| Verification Methods                | Face, Badge, PIN & Face, Badge (with image)                    |
| Verification Speed                  | Less than 1 second                                             |
| Keypad                              | 4 x 4 Touch Sensitive (Capacitive) Keypad                      |
| Display                             | 3.5 inch TFT color LCD, 65,000 colors,<br>320 x 240 resolution |
| Communications                      | Standard TCP/IP, USB Host                                      |
| Power                               | 12V DC, 1A<br>Transformer: 100-240V 50/60 Hz 0.35A             |
| Environment Light                   | 0-5,000 Lux                                                    |
| Sensor Distance                     | 1 – 2.5 feet                                                   |
| Operating Temperature               | 32°F – 104°F                                                   |
| Operating Humidity                  | 20% – 80% RH Non-Condensing                                    |
| Size                                | 7.25"W x 5.25"H x 3.5"D                                        |
| Weight                              | 1.15 lb.                                                       |
| Installation Method                 | Wall Mount                                                     |
| Image Capacity                      | 70,000 images                                                  |
| Image Memory                        | 4GB SD Card                                                    |
| Badge Reader                        | EM or Mifare Card                                              |
| Security Alarm                      | Tamper Alarm                                                   |
| Output for Access<br>Control System | Standard Wiegand 26/34, Built-in relay                         |