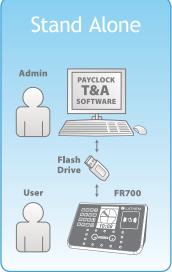

#### **Versatile System Configuration**

### Powerful FaceIN System Features

- Uses fool proof face recognition technology to instantly identify employees
- Provides a touch-free hygienic alternative to fingerprint and hand readers
- Eliminates "buddy punching" and the need for cards and badges
- Uses a standard Ethernet connection to your existing computer network

- Supports up to 500 users per device
- Includes a built-in dry contact relay for optional physical access control
- Includes powerful desktop software for editing, running reports and exporting to most popular payroll software including QuickBooks®