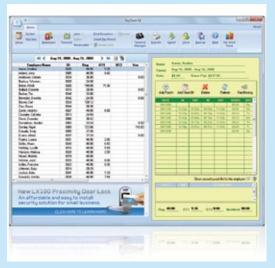

#### Time & Attendance Software

The FaceIN system includes powerful desktop software for editing punches, running reports and exporting payroll.