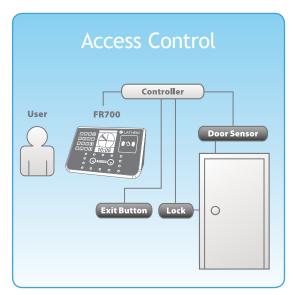

#### **Versatile System Configuration**

- Supports up to 500 users per device
- Includes a built-in dry contact relay for optional physical access control
- Includes powerful desktop software for editing, running reports and exporting to most popular payroll software including QuickBooks®