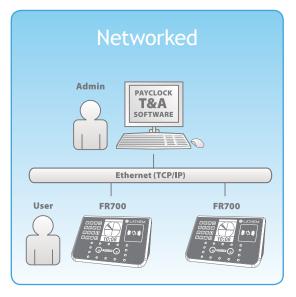

#### **Versatile System Configuration**

### Powerful FaceIN System Features

- Uses fool proof face recognition technology to instantly identify employees
- Provides a touch-free hygienic alternative to fingerprint and hand readers
- Eliminates "buddy punching" and the need for cards and badges
- Uses a standard Ethernet connection to your existing computer network

- Supports up to 500 users per device
- Includes a built-in dry contact relay for optional physical access control
- Includes powerful desktop software for editing, running reports and exporting to most popular payroll software including QuickBooks®