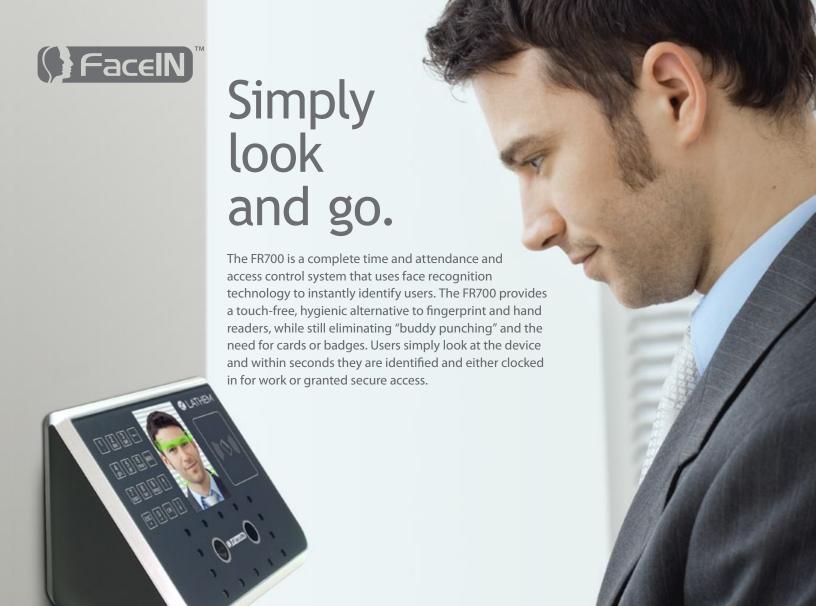

### Powerful FaceIN System Features

- Uses fool proof face recognition technology to instantly identify employees
- Provides a touch-free hygienic alternative to fingerprint and hand readers
- Eliminates "buddy punching" and the need for cards and badges
- Uses a standard Ethernet connection to your existing computer network

- Supports up to 500 users per device
- Includes a built-in dry contact relay for optional physical access control
- Includes powerful desktop software for editing, running reports and exporting to most popular payroll software including QuickBooks®