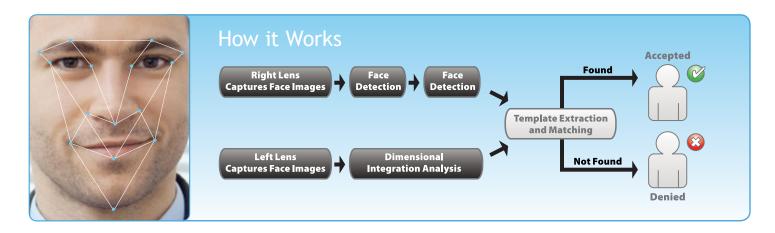

### Precision Dual Camera System

The FR700 System uses two infrared cameras that perform three dimensional facial analysis and identification. The dual camera system not only provides the fastest and most reliable verification, but it also ensures that it can't be fooled by 2D images or photographs. This precision 3D verification system is even accurate enough to differentiate between identical twins.